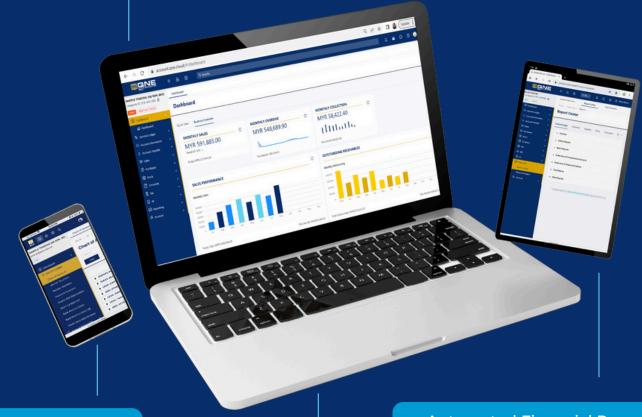

### AI CLOUD **ACCOUNTING**

SOLUTION IN SOUTHEAST ASIA

- e-Invoice Features
- Sales & Service Tax
- **Multi-Company Management**
- **Multi-Currency Support**
- Project or Branch Financial Reporting

- Al Features
- Qbot
- QuickScan

- **Automated Financial Reporting**
- Invoicing and Billing
- Expense Tracking
- Unlimited File Attachment
- Access Anytime, Anywhere with Any Device
- Easy sharing: Email, Chat, WhatsApp, Telegram

### **REVOLUTIONIZE YOUR**

## E-INVOICE

## MANAGEMENT WITH OUR ENHANCED FEATURES

Prepare for e-Invoice with our enhanced feature! Streamline compliance by easily collecting and organizing customer information, ensuring a smooth transition and staying ahead with confidence.