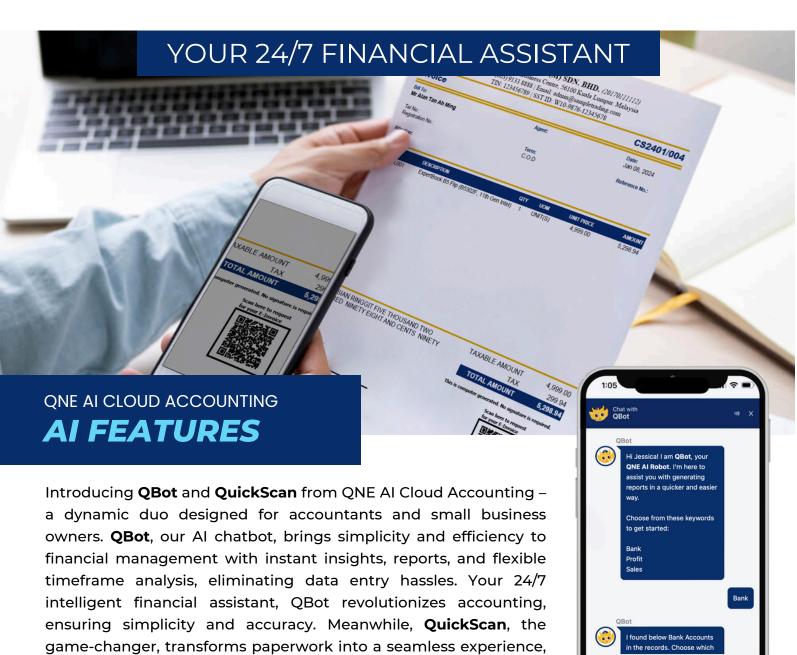

# AI + CLOUD POWER

**Financial Insights -** QBot also conducts thorough analysis of your business's financial ratios, comparing them to the same or similar industry benchmarks. Receive clear insights on your performance relative to the market standard.

Today Last Month Cancel

saving time and reducing errors. It's like having a smart helper that

adapts to your preferences, simplifying financial tasks. Try QBot and QuickScan today to revolutionize the way you handle your company's finances, giving you more time to focus on growing

your business without the headaches.

**Not Just Data** – QBot goes further by providing actionable recommendations based on your current financial status. Elevate your decision-making with QBot's concise and valuable insights.