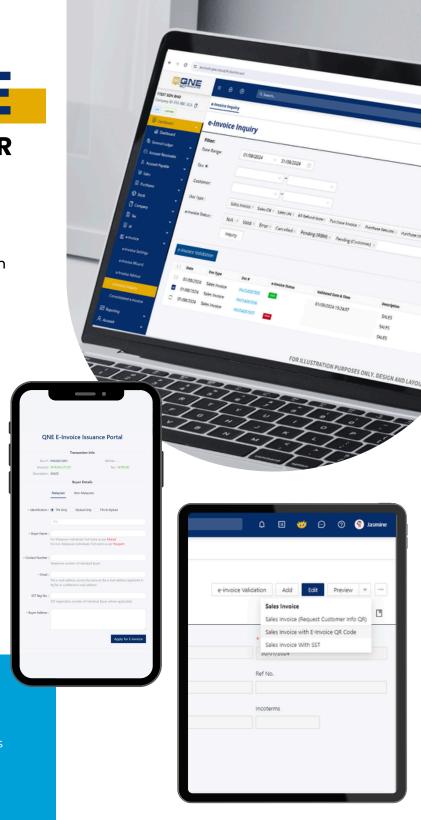

### e-Invoice Validation

Introducing e-Invoice submission feature directly within each transaction screen, ensuring a streamlined and user-friendly experience.

### e-Invoice Inquiry

Effortlessly check the status of all your e-Invoices and, with our intuitive interface, conveniently submit multiple e-Invoices in a batch!

#### **Consolidated e-Invoice**

Simplify your monthly routine by consolidating all cash sales and invoices. Submit your consolidated e-Invoice effortlessly and review transactions even after submission!

### REQUEST CUSTOMER INFO PRE-E-INVOICE

Streamline your workflow by allowing customers to input their tax information. Collect necessary details at your convenience, even before the e-Invoice implementation!

#### e-Invoice Wizard

Embark on your e-Invoice journey seamlessly with our guided e-Invoice Wizard. Follow the step-by-step instructions, and you'll be amazed at how effortlessly you can become e-Invoice compliant. Embrace the future of e-Invoicing with ease!

### e-Invoice Advisor

Managing hundreds of customer accounts and unsure about which ones have updated information for e-Invoice issuance? Fear not! Our enhanced e-Invoice Advisor is here to guide you through the process. Effortlessly browse and filter all your customer accounts with just a click, ensuring you have the updated information you need for seamless e-Invoice issuance.